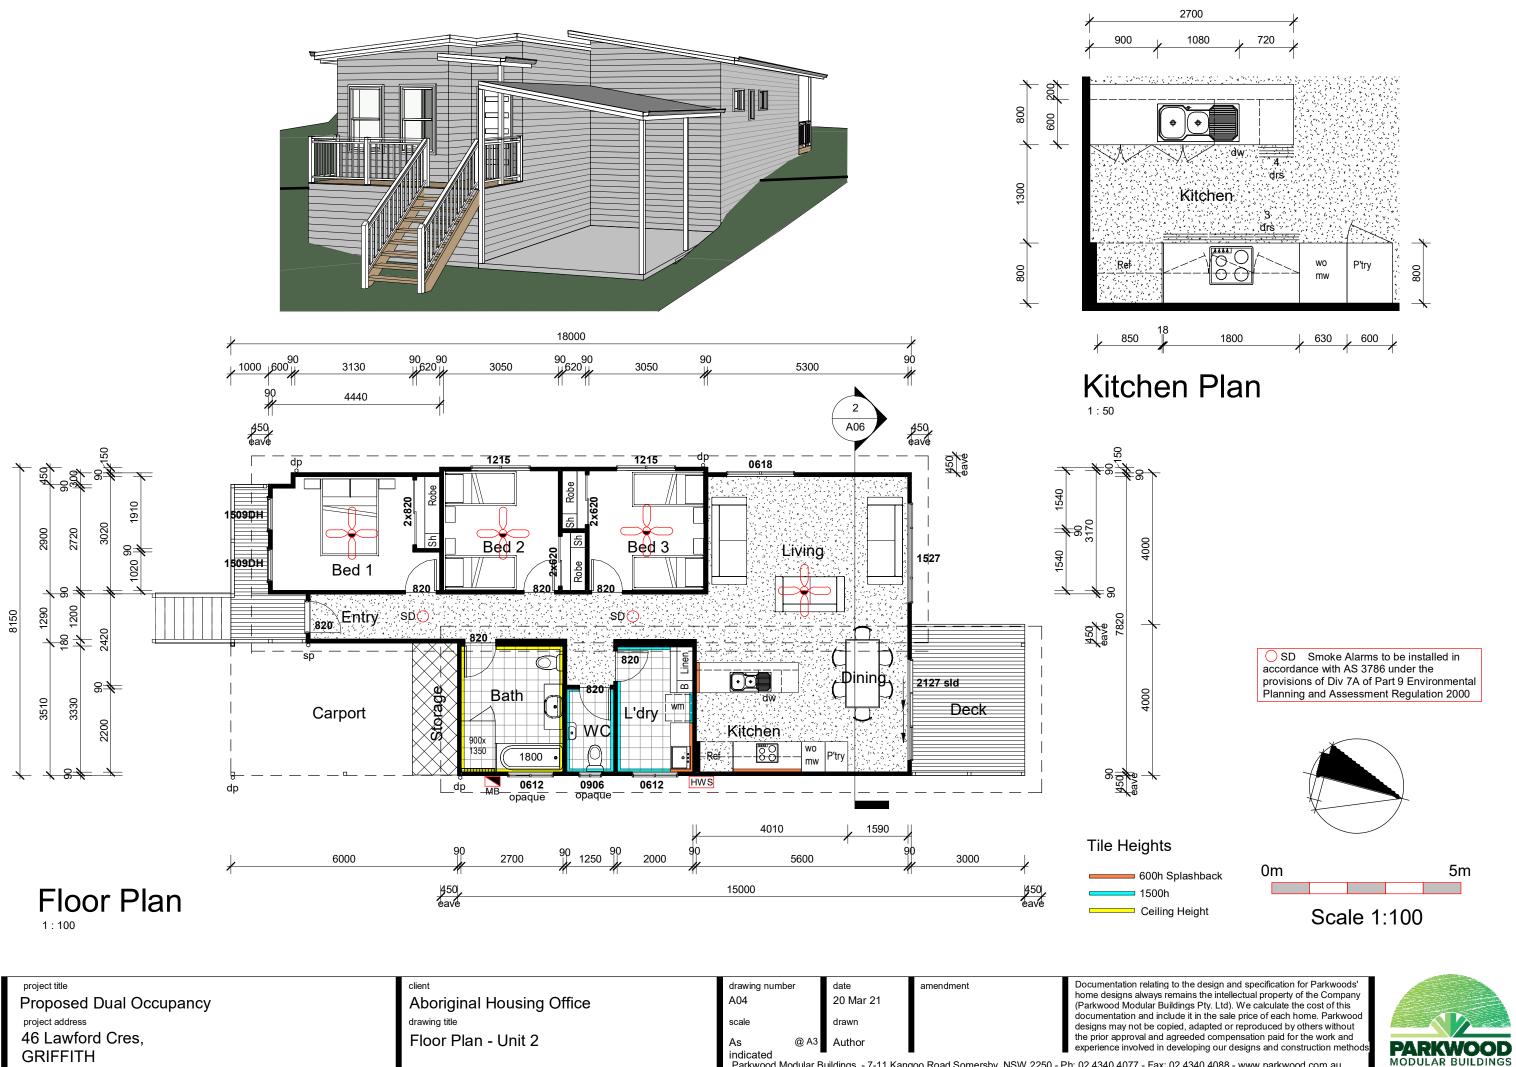

٦

1340 4088 - www.parkwood.com.au

GRIFFITH

| drawing number<br>A04<br>scale | r | date<br>20 Mar 21<br>drawn | amendment                       | Documentation relating to the<br>home designs always rema<br>(Parkwood Modular Building<br>documentation and include      |
|--------------------------------|---|----------------------------|---------------------------------|---------------------------------------------------------------------------------------------------------------------------|
| As<br>indicated                |   | Author                     | joo Road Somersby, NSW 2250 - F | designs may not be copied,<br>the prior approval and agree<br>experience involved in deve<br>Ph: 02 4340 4077 - Fax: 02 4 |

project title **Proposed Dual Occupancy** project address 46 Lawford Cres, GRIFFITH

client **Aboriginal Housing Office** drawing title Elevations - Unit 2

| drawing number<br>A05 | <sup>date</sup><br>20 Mar 21 | amendment | Documentation relating to t<br>home designs always rema<br>(Parkwood Modular Buildin |
|-----------------------|------------------------------|-----------|--------------------------------------------------------------------------------------|
| scale                 | drawn                        |           | documentation and include<br>designs may not be copied                               |
| 1 : 100 @ A3          | Author                       |           | the prior approval and agree<br>experience involved in deve                          |