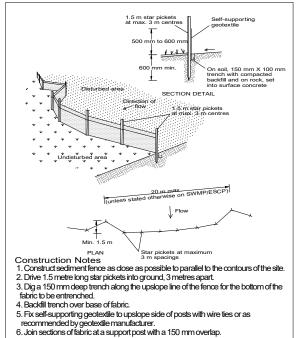

### SEDIMENT FENCE:

### **GENERAL NOTES:**

Figured dimensions to be taken in preference to scaling from drawings

Dimensions are in millimetres. R.L's are in metres to A.H.D. All dimensions shall be checked by the building designer prior to the commencement of works

All discrepancies shall be referred to the building designer for decision before proceeding with the work

All workmanship shall be in accordance with the requirements of the SAA codes & by-laws & ordinances of the relevant building authority

All timber framing sizes & spans to be in accordance with the SAA timber framing code AS 1684

All bracing of roof & wall framing to satisfy wind speed design category in accordance with BCA & AS4055 to engineers details

All reinforced concrete shall be in accordance with engineers details

Builder /developer to maintain erosion control in accordance with the clean waters act

During construction the building shall be maintained in a stable condition & no part shall be overstressed

Termite treatments in accordance with AS3660 & AS 3660 part

Builder to verify location of all services & vegetation prior to commencement of works

All opening sizes to be confirmed on site prior to ordering of windows & doors

These drawings shall be read in conjunction with all structural & other consultants drawings & specifications and with such other written instruction as may be issued during the course of the contract