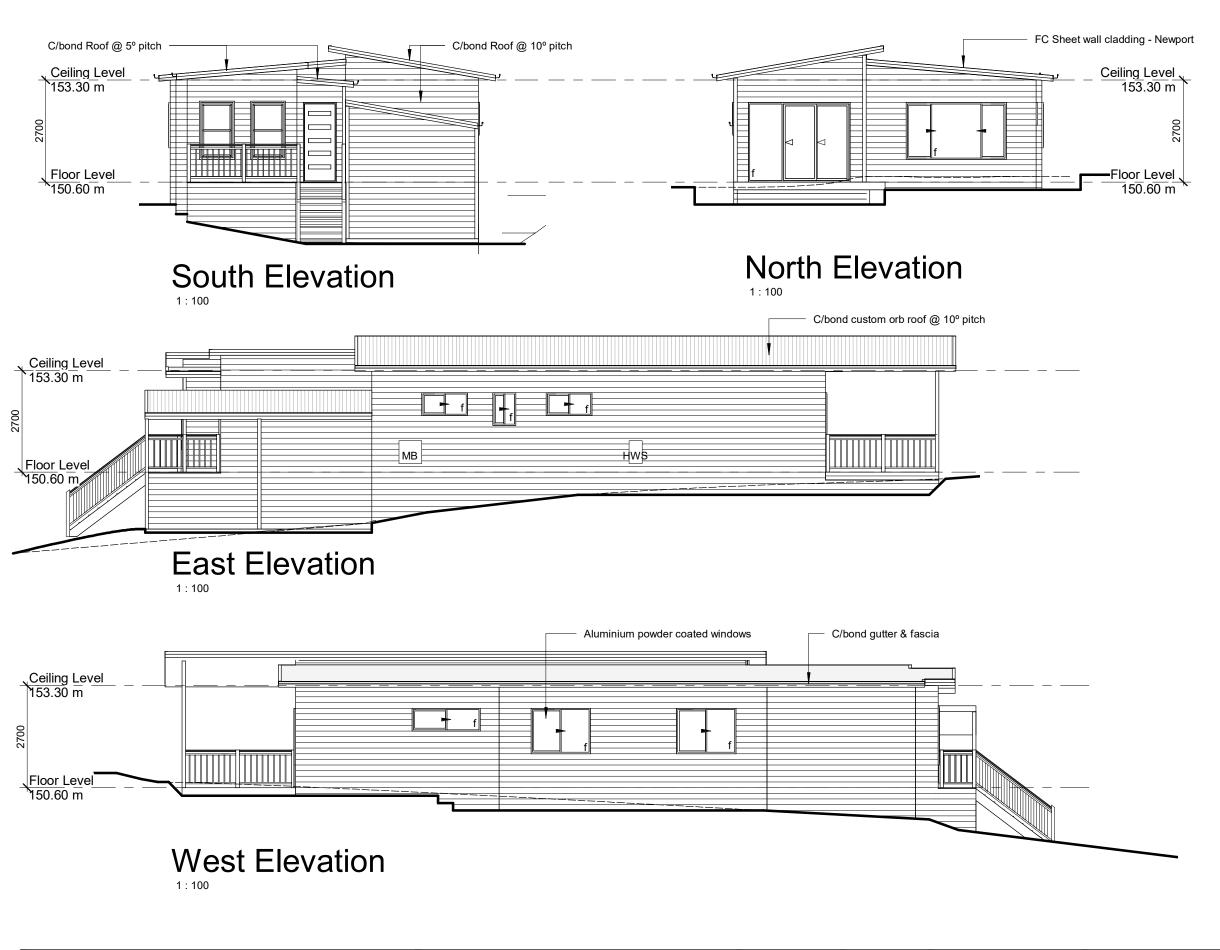

project title **Proposed Dual Occupancy** project address 46 Lawford Cres, GRIFFITH

client **Aboriginal Housing Office** drawing title Elevations - Unit 2

| drawing number<br>A05 | <sup>date</sup><br>20 Mar 21 | amendment | Documentation relating to t<br>home designs always rema<br>(Parkwood Modular Buildin |
|-----------------------|------------------------------|-----------|--------------------------------------------------------------------------------------|
| scale                 | drawn                        |           | documentation and include<br>designs may not be copied                               |
| 1 : 100 @ A3          | Author                       |           | the prior approval and agree<br>experience involved in deve                          |

Parkwood Modular Buildings - 7-11 Kangoo Road Somersby, NSW 2250 - Ph: 02 4340 4077 - Fax: 02 4340 4088 - www.parkwood.com.au

the design and specification for Parkwoods' mains the intellectual property of the Company dings Pty. Ltd). We calculate the cost of this de it in the sale price of each home. Parkwood ed, adapted or reproduced by others without reeded compensation paid for the work and veloping our designs and construction metho