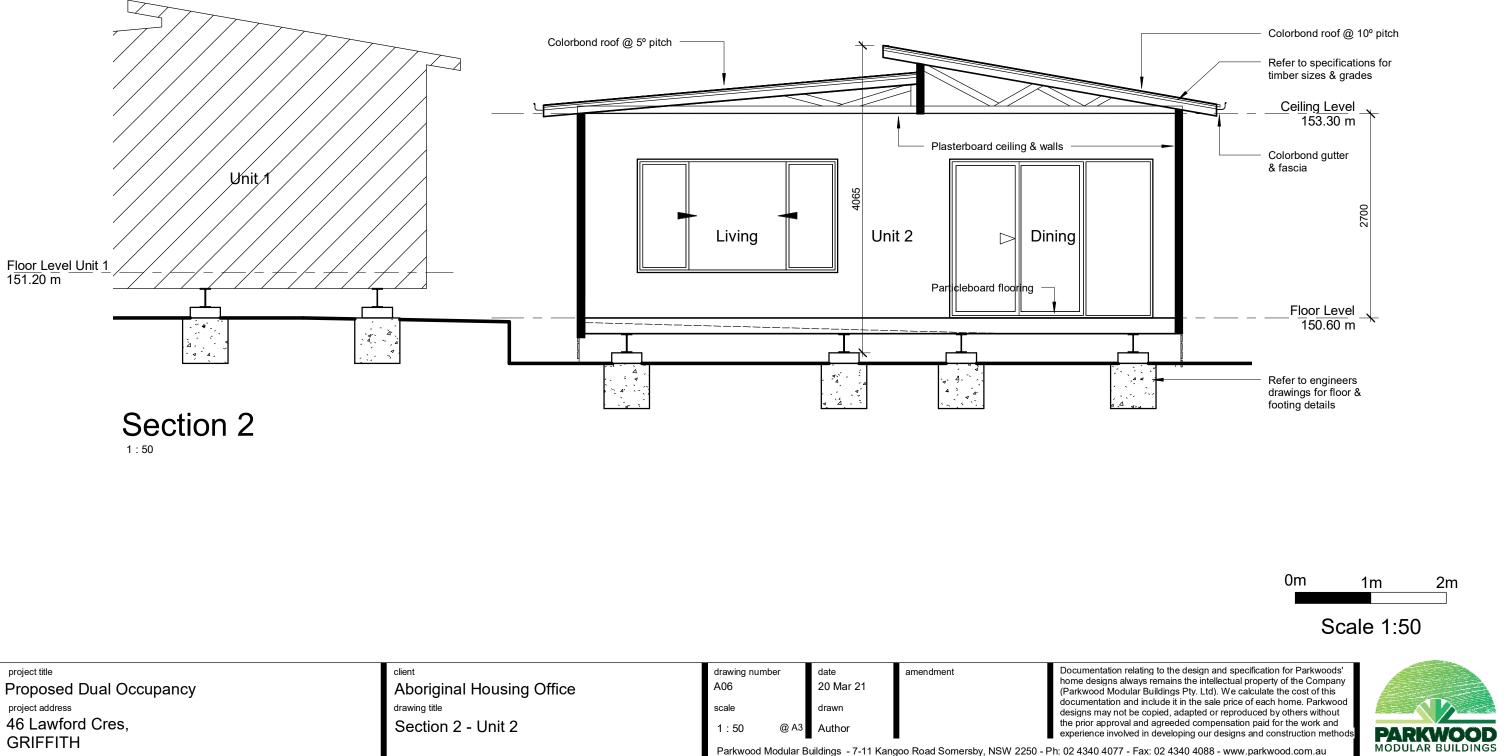

г

| project title<br>Proposed Dual Occupancy<br>project address<br>46 Lawford Cres,<br>GRIFFITH | client<br>Aboriginal Housing Office<br>drawing title<br>Section 2 - Unit 2 |  | date<br>20 Mar 21<br>drawn<br>Author<br>Buildings - 7-11 Kang | amendment<br>goo Road Somersby, NSW 2250 - F | Documentation relating to the<br>home designs always remain<br>(Parkwood Modular Building;<br>documentation and include it<br>designs may not be copied, a<br>the prior approval and agreed<br>experience involved in develo<br>Ph: 02 4340 4077 - Fax: 02 43 |
|---------------------------------------------------------------------------------------------|----------------------------------------------------------------------------|--|---------------------------------------------------------------|----------------------------------------------|---------------------------------------------------------------------------------------------------------------------------------------------------------------------------------------------------------------------------------------------------------------|
|---------------------------------------------------------------------------------------------|----------------------------------------------------------------------------|--|---------------------------------------------------------------|----------------------------------------------|---------------------------------------------------------------------------------------------------------------------------------------------------------------------------------------------------------------------------------------------------------------|