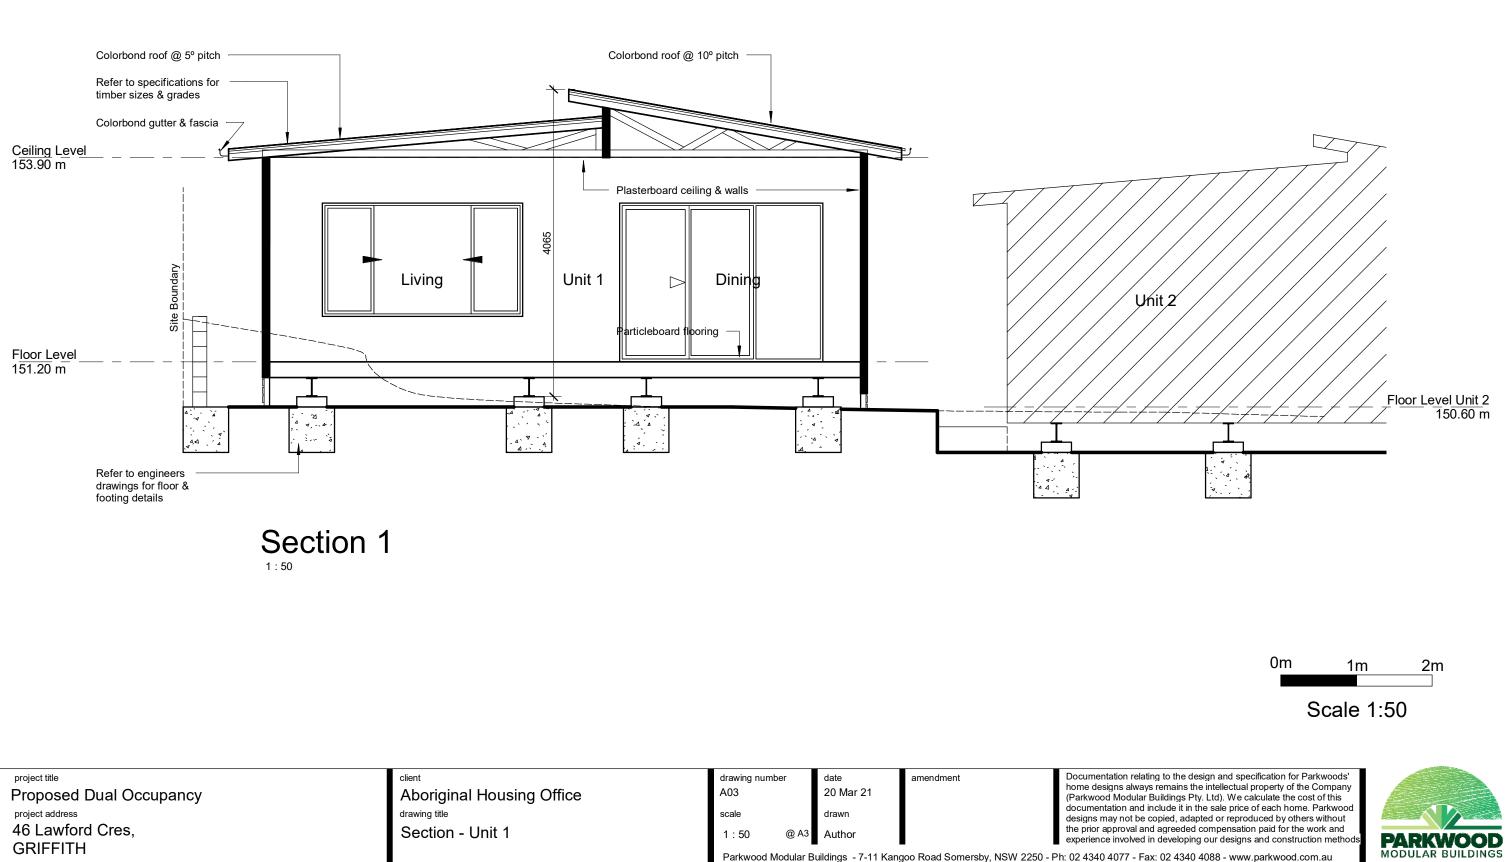

г

| project title           | client                    | drawing number     | date                | amendment              | Documentation relating to the                                    |
|-------------------------|---------------------------|--------------------|---------------------|------------------------|------------------------------------------------------------------|
| Proposed Dual Occupancy | Aboriginal Housing Office | A03                | 20 Mar 21           |                        | home designs always remains<br>(Parkwood Modular Buildings       |
| project address         | drawing title             | scale              | drawn               |                        | documentation and include it i<br>designs may not be copied, ad  |
| 46 Lawford Cres,        | Section - Unit 1          | 1 : 50 @ A3        | Author              |                        | the prior approval and agreede<br>experience involved in develop |
| GRIFFITH                |                           | Parkwood Modular B | 3uildings - 7-11 Ka | ngoo Road Somersby, NS | W 2250 - Ph: 02 4340 4077 - Fax: 02 434                          |

Parkwood Modular Buildings - 7-11 Kangoo Road Somersby, NSW 2250 - Ph: 02 4340 4077 - Fax: 02 4340 4088 - www.parkwood.com.au

the design and specification for Parkwoods' mains the intellectual property of the Company dings Pty. Ltd). We calculate the cost of this de it in the sale price of each home. Parkwood ed, adapted or reproduced by others without reeded compensation paid for the work and veloping our designs and construction metho