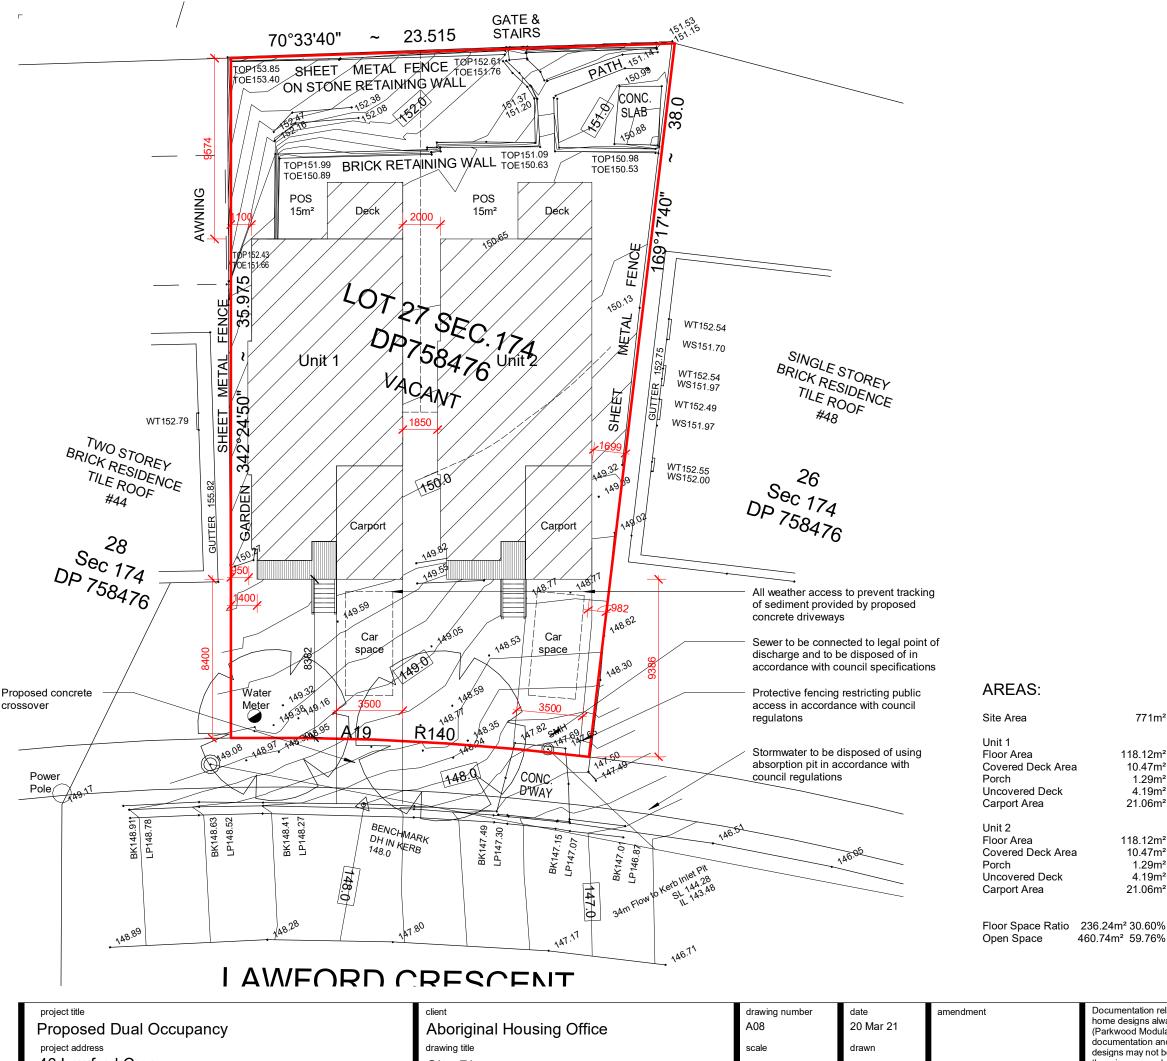

46 Lawford Cres, GRIFFITH

Site Plan

| drawing numb<br>A08 | er   | <sup>date</sup><br>20 Mar 21 | amendment | Documentation relating to the<br>home designs always remain<br>(Parkwood Modular Building) |
|---------------------|------|------------------------------|-----------|--------------------------------------------------------------------------------------------|
| scale               |      | drawn                        |           | documentation and include designs may not be copied,                                       |
| 1 : 200             | @ A3 | Author                       |           | the prior approval and agree<br>experience involved in devel                               |

771m<sup>2</sup>

118.12m<sup>2</sup>

10.47m<sup>2</sup>

1.29m<sup>2</sup>

4 19m<sup>2</sup>

21.06m<sup>2</sup>

118.12m<sup>2</sup>

10.47m<sup>2</sup> 1.29m<sup>2</sup>

4.19m

21.06m<sup>2</sup>