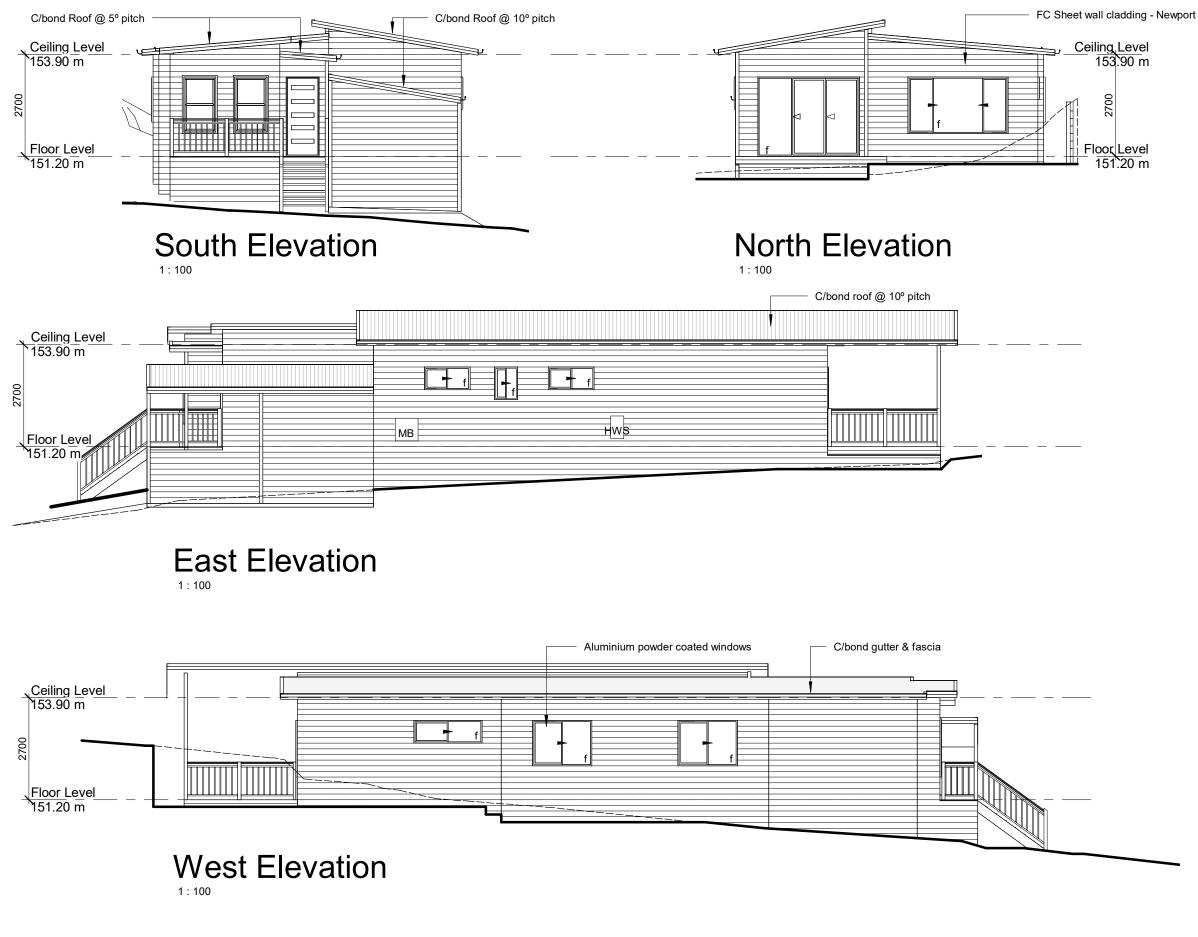

2 4340 4088 - www.parkwood.com.au

project title **Proposed Dual Occupancy** project address 46 Lawford Cres, GRIFFITH

client **Aboriginal Housing Office** drawing title Elevations - Unit 1

| drawing number<br>A02 | <sup>date</sup><br>20 Mar 21 | amendment | Documentation relating to t<br>home designs always rema<br>(Parkwood Modular Buildin |
|-----------------------|------------------------------|-----------|--------------------------------------------------------------------------------------|
| scale                 | drawn                        |           | documentation and include<br>designs may not be copied                               |
| 1:100 @               | A3 Author                    |           | the prior approval and agree<br>experience involved in deve                          |

### Scale 1:100

PARKWOOD

MODULAR BUILDINGS

the design and specification for Parkwoods' mains the intellectual property of the Company dings Pty. Ltd). We calculate the cost of this de it in the sale price of each home. Parkwood ed, adapted or reproduced by others without reeded compensation paid for the work and eveloping our designs and construction metho