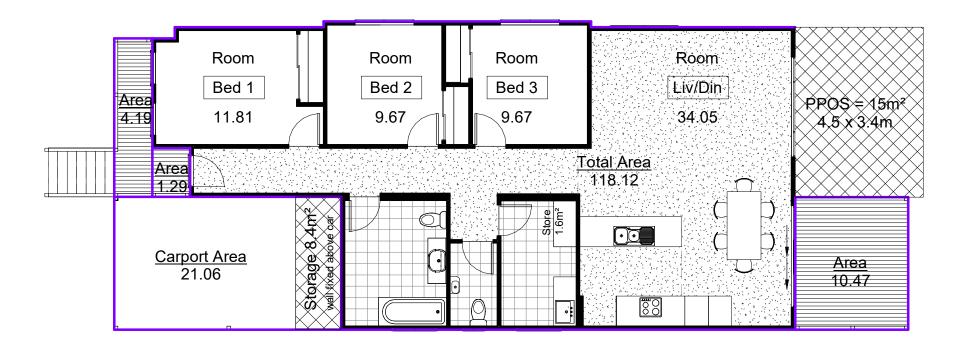

Streetscape Controls (f) Corner Lots - NA (g) Minimum separation between detached duall occupancies must be 1.8m. Complies (h) Garages - NA (i) Garages - NA

Design Criteria (j) Minumum Internal floor area: 3+ bed - 90m<sup>2</sup>. Complies (k) Bedrooms a minimum of 8m<sup>2</sup> excluding robes. Complies (I) Combined Living and Dining minimum area 3+ bed - 28m<sup>2</sup>. Complies (m) Additional Storage, minimum dimension of 500mm. 3 bed 10m<sup>2</sup>. Complies