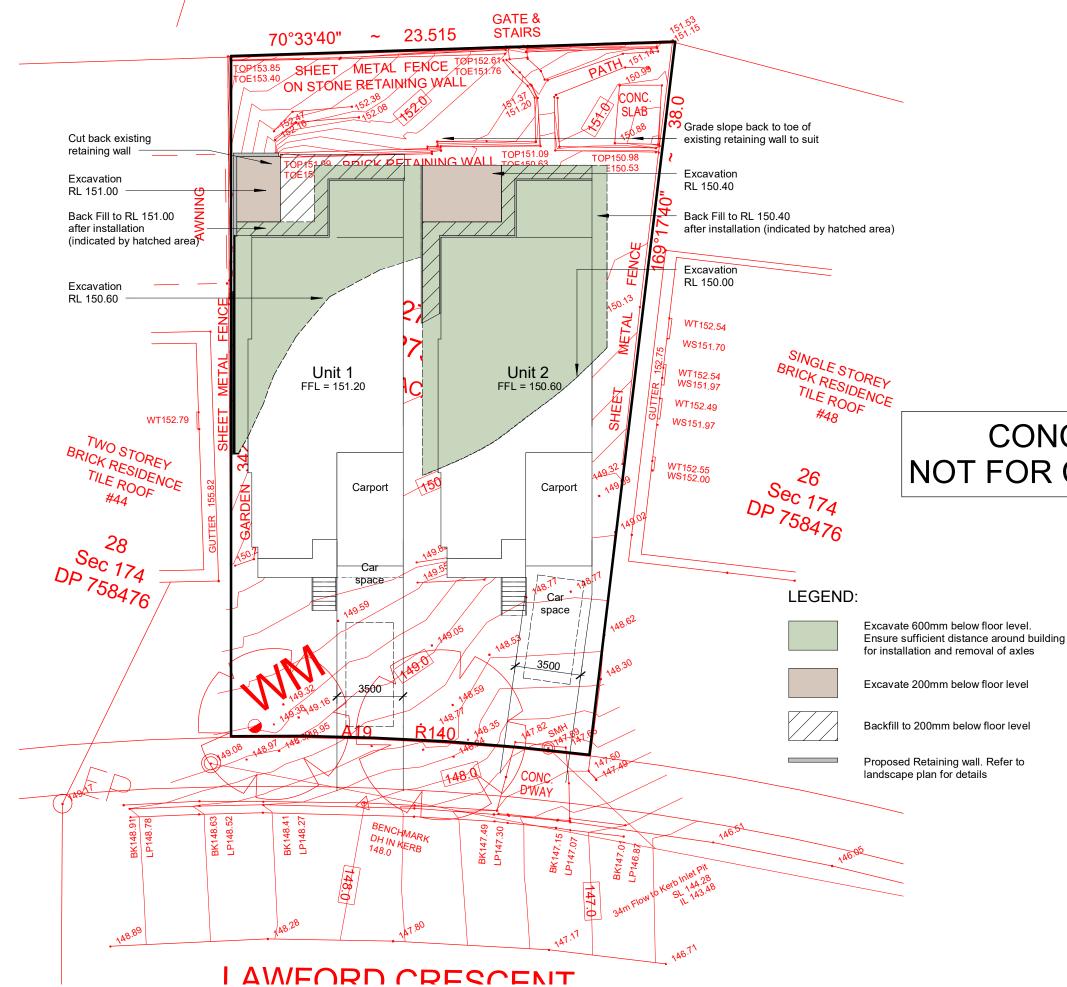

#### client **Aboriginal Housing Office** drawing title

**Excavation Layout** 

| drawing numbe<br>A09 | er   | <sup>date</sup><br>20 Mar 21 | amendment | Documentation relating to th<br>home designs always remain<br>(Parkwood Modular Building |
|----------------------|------|------------------------------|-----------|------------------------------------------------------------------------------------------|
| scale                |      | drawn                        |           | documentation and include designs may not be copied,                                     |
| 1 : 200              | @ A3 | Author                       |           | the prior approval and agree<br>experience involved in devel                             |

771m<sup>2</sup>

118.12m<sup>2</sup>

10.47m<sup>2</sup>

1.29m<sup>2</sup>

4 19m<sup>2</sup>

21.06m<sup>2</sup>

118.12m<sup>2</sup>

10.47m<sup>2</sup> 1.29m<sup>2</sup>

4.19m

21.06m<sup>2</sup>

# CONCEPT ONLY NOT FOR CONSTRUCTION

the design and specification for Parkwoods' ains the intellectual property of the Company ngs Pty. Ltd). We calculate the cost of this e it in the sale price of each home. Parkwood , adapted or reproduced by others without eeded compensation paid for the work and eloping our designs and construction metho